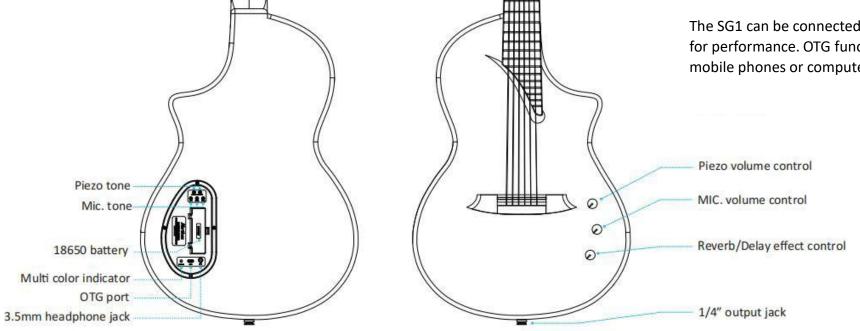

## **Electronics**

The Katoh Hispania Series is fitted with the SG1 Digital Smart Pickup, developed and produced by the manufacturer in conjunction with DOUBLE Acoustics. It is a fingerstyle pickup with dual inputs of an under-saddle piezo and a microphone to fully reproduce every detail of your playing. The system includes DOUBLE's DSP module which includes hi-fi grade reverb and delay effects.

The SG1 can be connected to headphones for private practice or to an amplifier for performance. OTG function to USBC charging socket allows for connection to mobile phones or computers without the need for soundcard conversion.

ШШ

- Piezo volume control
- Mic. volume control
- DSP simulate the sound of body
- Reverb/Delay effect control
- Piezo tone
- Mic. tone
- 1/4" output jack
- Type C OTG port for charging and active recording
- Multi color indicator
- 3.5mm headphone jack
- Polymer lithium rechargeable battery with large capacity